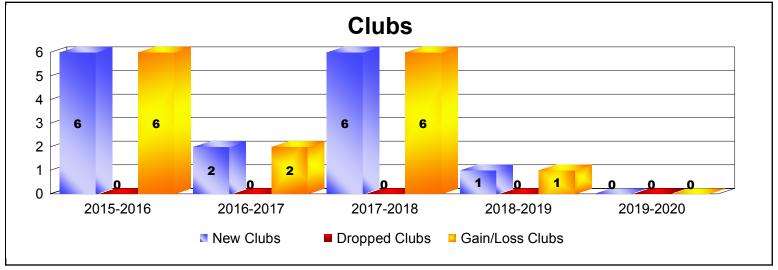

| Year      | New<br>Clubs | Dropped<br>Clubs | Gain/<br>Loss<br>Clubs | New<br>Members | Charter<br>Members | Reinstate<br>Members | Transfer<br>Members | Total<br>Member<br>Added | Total<br>Members<br>Dropped | Gain/<br>Loss<br>Members |
|-----------|--------------|------------------|------------------------|----------------|--------------------|----------------------|---------------------|--------------------------|-----------------------------|--------------------------|
| 2015-2016 | 6            | 0                | 6                      | 105            | 160                | 8                    | 1                   | 274                      | -119                        | 155                      |
| 2016-2017 | 2            | 0                | 2                      | 240            | 61                 | 7                    | 6                   | 314                      | -130                        | 184                      |
| 2017-2018 | 6            | 0                | 6                      | 227            | 168                | 2                    | 7                   | 404                      | -82                         | 322                      |
| 2018-2019 | 1            | 0                | 1                      | 198            | 54                 | 0                    | 2                   | 254                      | -122                        | 132                      |
| 2019-2020 | 0            | 0                | 0                      | 85             | 4                  | 0                    | 3                   | 92                       | -46                         | 46                       |
| Average   | 3            | 0                | 3                      | 171            | 89                 | 3                    | 4                   | 268                      | -100                        | 168                      |