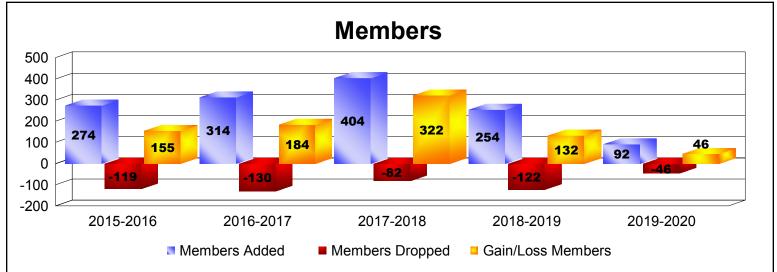

| Year      | New<br>Clubs | Dropped<br>Clubs | Gain/<br>Loss<br>Clubs | New<br>Members | Charter<br>Members | Reinstate<br>Members | Transfer<br>Members | Total<br>Member<br>Added | Total<br>Members<br>Dropped | Gain/<br>Loss<br>Members |
|-----------|--------------|------------------|------------------------|----------------|--------------------|----------------------|---------------------|--------------------------|-----------------------------|--------------------------|
| 2015-2016 | 6            | 0                | 6                      | 105            | 160                | 8                    | 1                   | 274                      | -119                        | 155                      |
| 2016-2017 | 2            | 0                | 2                      | 240            | 61                 | 7                    | 6                   | 314                      | -130                        | 184                      |
| 2017-2018 | 6            | 0                | 6                      | 227            | 168                | 2                    | 7                   | 404                      | -82                         | 322                      |
| 2018-2019 | 1            | 0                | 1                      | 198            | 54                 | 0                    | 2                   | 254                      | -122                        | 132                      |
| 2019-2020 | 0            | 0                | 0                      | 85             | 4                  | 0                    | 3                   | 92                       | -46                         | 46                       |
| Average   | 3            | 0                | 3                      | 171            | 89                 | 3                    | 4                   | 268                      | -100                        | 168                      |